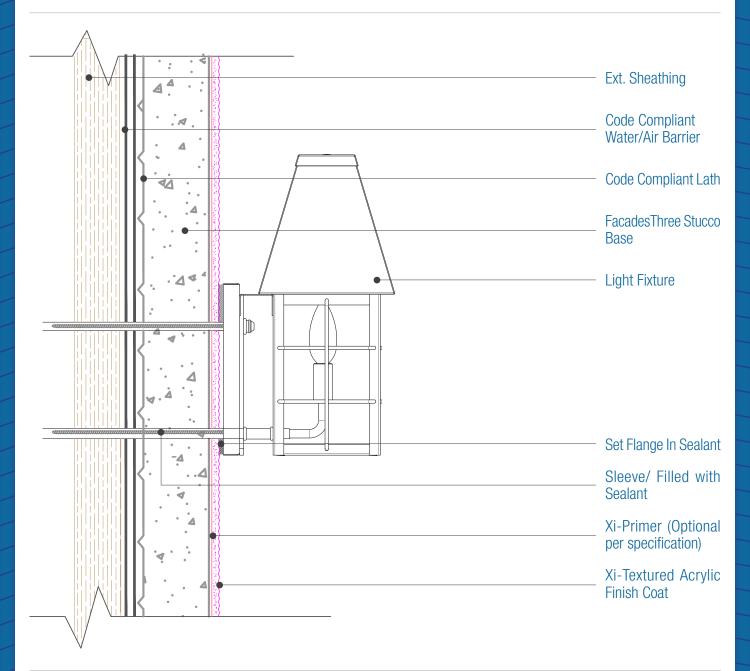

## FacadesThree Stucco Assembly Fixture Attachment

Date. 06-16-2020 | Detail. f3.V.3 v1

## NOTES:

- 1. The specific Water Barrier and or Air Barrier required depends upon the substrate and the applicable Code year, See specifications for those requirements.
- 2. Attach penetrations to structural member.